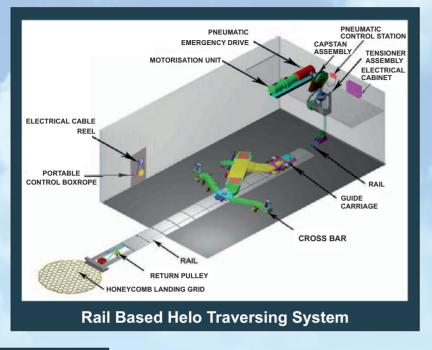

### Deck Machinery Unit

- ✤ In order to achieve self-reliance, the Deck Machinery Department of Garden Reach Shipbuilders & Engineers Limited (GRSE) was established in 1970. The aim was to indigenise sophisticated deck machinery products and provide state of art customer specific solution to the Indian Navy and the Indian Coast Guard. Due care is taken to maintain high 'Power to Weight' ratio for achieving 'Slim and Sleek 'design.
- Depending upon the application, the products together with principal drive systems-Electrical, Hydraulic and Pneumatic systems are configured and catered for overcoming adverse marine situations with interlocking safety features including emergency mode of operations.
- In keeping with stringent quality measures, the products are validated by using in-house test facility as well as Harbour Acceptance Trial (HAT) and Sea Acceptance Trial (SAT) to the complete satisfaction of the customers and the third party inspection agencies like ABS, IRS, LRS, RINA, DGQA etc.
- GRSE has won the prestigious Raksha Mantri's Award for import Substitution in developing critical marine systems such as "Common Helicopter Traversing System" for handling both ALH and Seaking Helicopters.
- The Deck Machinery Unit is ISO 9001-2015 certified and enjoys more than four decades of excellent track record.

# GRSE GRSE DECK MACHINERY ITEMS

| Products                                  | Range                                                                                                    |  |
|-------------------------------------------|----------------------------------------------------------------------------------------------------------|--|
| Helicopter Traversing System              | 1.Rail Less<br>2.Rail Based<br>(Single & Twin Track)                                                     |  |
| Boat Davit                                | 1.2T-14T                                                                                                 |  |
| Dock Side Capstan                         | 7T-20T                                                                                                   |  |
| Ship Board Capstan                        | 2T-6T                                                                                                    |  |
| Mooring Winch                             | 5T-20T                                                                                                   |  |
| Anchor Capstan                            | 16mmU1-50mmU3                                                                                            |  |
| Anchor Windlass                           | 16mmU1-90mmU3                                                                                            |  |
| Electro Hydraulic Deck Crane              | 1.75T-3T                                                                                                 |  |
| Telescopic Aluminium<br>Helicopter Hanger | Clear Opening Width-3.66M,<br>Extended Length-11.34M<br>Retracted Length-3.6M<br>Minimum Head Room-3.66M |  |