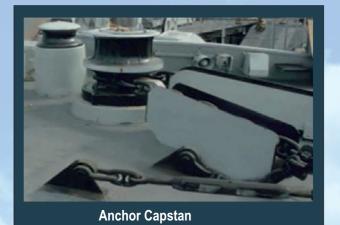

# GRSE GRSE DECK MACHINERY ITEMS

| Products                                  | Range                                                                                                    |  |
|-------------------------------------------|----------------------------------------------------------------------------------------------------------|--|
| Helicopter Traversing System              | 1.Rail Less<br>2.Rail Based<br>(Single & Twin Track)                                                     |  |
| Boat Davit                                | 1.2T-14T                                                                                                 |  |
| Dock Side Capstan                         | 7T-20T                                                                                                   |  |
| Ship Board Capstan                        | 2T-6T                                                                                                    |  |
| Mooring Winch                             | 5T-20T                                                                                                   |  |
| Anchor Capstan                            | 16mmU1-50mmU3                                                                                            |  |
| Anchor Windlass                           | 16mmU1-90mmU3                                                                                            |  |
| Electro Hydraulic Deck Crane              | 1.75T-3T                                                                                                 |  |
| Telescopic Aluminium<br>Helicopter Hanger | Clear Opening Width-3.66M,<br>Extended Length-11.34M<br>Retracted Length-3.6M<br>Minimum Head Room-3.66M |  |