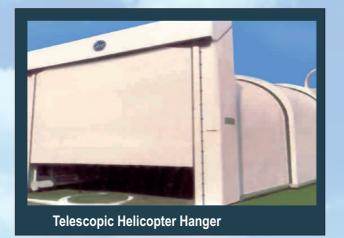

# GRSE GRSE DECK MACHINERY ITEMS

| Products                                  | Range                                                                                                    |  |
|-------------------------------------------|----------------------------------------------------------------------------------------------------------|--|
| Helicopter Traversing System              | 1.Rail Less<br>2.Rail Based<br>(Single & Twin Track)                                                     |  |
| Boat Davit                                | 1.2T-14T                                                                                                 |  |
| Dock Side Capstan                         | 7T-20T                                                                                                   |  |
| Ship Board Capstan                        | 2T-6T                                                                                                    |  |
| Mooring Winch                             | 5T-20T                                                                                                   |  |
| Anchor Capstan                            | 16mmU1-50mmU3                                                                                            |  |
| Anchor Windlass                           | 16mmU1-90mmU3                                                                                            |  |
| Electro Hydraulic Deck Crane              | 1.75T-3T                                                                                                 |  |
| Telescopic Aluminium<br>Helicopter Hanger | Clear Opening Width-3.66M,<br>Extended Length-11.34M<br>Retracted Length-3.6M<br>Minimum Head Room-3.66M |  |